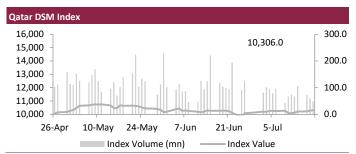

#### **GLOBAL MARKETS**

| 4,555.0<br>34,951.9<br>15,841.4<br>7,453.7 | 32.2<br>366.6                                                                                                                                                                                                                 | 0.7                                                                                                                                                                                                                                                                                | MTD (%)                                                                                                                                                                                                                                                                                                                                                                                                                                                                                                                                                                                                                                                                                                                                                                                                  | YTD (%)                                                                                                                                                                                                                                                                                                                                                                                                                                                                                                                                                                                                                                                                                                                                                                                                                                                                                                                                                                                                                                                                                |
|--------------------------------------------|-------------------------------------------------------------------------------------------------------------------------------------------------------------------------------------------------------------------------------|------------------------------------------------------------------------------------------------------------------------------------------------------------------------------------------------------------------------------------------------------------------------------------|----------------------------------------------------------------------------------------------------------------------------------------------------------------------------------------------------------------------------------------------------------------------------------------------------------------------------------------------------------------------------------------------------------------------------------------------------------------------------------------------------------------------------------------------------------------------------------------------------------------------------------------------------------------------------------------------------------------------------------------------------------------------------------------------------------|----------------------------------------------------------------------------------------------------------------------------------------------------------------------------------------------------------------------------------------------------------------------------------------------------------------------------------------------------------------------------------------------------------------------------------------------------------------------------------------------------------------------------------------------------------------------------------------------------------------------------------------------------------------------------------------------------------------------------------------------------------------------------------------------------------------------------------------------------------------------------------------------------------------------------------------------------------------------------------------------------------------------------------------------------------------------------------------|
| 34,951.9<br>15,841.4                       | 366.6                                                                                                                                                                                                                         |                                                                                                                                                                                                                                                                                    | 2.4                                                                                                                                                                                                                                                                                                                                                                                                                                                                                                                                                                                                                                                                                                                                                                                                      | 10.0                                                                                                                                                                                                                                                                                                                                                                                                                                                                                                                                                                                                                                                                                                                                                                                                                                                                                                                                                                                                                                                                                   |
| 34,951.9<br>15,841.4                       | 366.6                                                                                                                                                                                                                         |                                                                                                                                                                                                                                                                                    | 2.4                                                                                                                                                                                                                                                                                                                                                                                                                                                                                                                                                                                                                                                                                                                                                                                                      |                                                                                                                                                                                                                                                                                                                                                                                                                                                                                                                                                                                                                                                                                                                                                                                                                                                                                                                                                                                                                                                                                        |
| 15,841.4                                   |                                                                                                                                                                                                                               | 1.1                                                                                                                                                                                                                                                                                |                                                                                                                                                                                                                                                                                                                                                                                                                                                                                                                                                                                                                                                                                                                                                                                                          | 18.6                                                                                                                                                                                                                                                                                                                                                                                                                                                                                                                                                                                                                                                                                                                                                                                                                                                                                                                                                                                                                                                                                   |
| •                                          | 120.1                                                                                                                                                                                                                         | 1.1                                                                                                                                                                                                                                                                                | 1.6                                                                                                                                                                                                                                                                                                                                                                                                                                                                                                                                                                                                                                                                                                                                                                                                      | 5.4                                                                                                                                                                                                                                                                                                                                                                                                                                                                                                                                                                                                                                                                                                                                                                                                                                                                                                                                                                                                                                                                                    |
| 7 453 7                                    | 128.1                                                                                                                                                                                                                         | 0.8                                                                                                                                                                                                                                                                                | 4.4                                                                                                                                                                                                                                                                                                                                                                                                                                                                                                                                                                                                                                                                                                                                                                                                      | 44.8                                                                                                                                                                                                                                                                                                                                                                                                                                                                                                                                                                                                                                                                                                                                                                                                                                                                                                                                                                                                                                                                                   |
| 7,733.7                                    | 47.3                                                                                                                                                                                                                          | 0.6                                                                                                                                                                                                                                                                                | (1.0)                                                                                                                                                                                                                                                                                                                                                                                                                                                                                                                                                                                                                                                                                                                                                                                                    | 0.0                                                                                                                                                                                                                                                                                                                                                                                                                                                                                                                                                                                                                                                                                                                                                                                                                                                                                                                                                                                                                                                                                    |
| 16,125.5                                   | 56.8                                                                                                                                                                                                                          | 0.4                                                                                                                                                                                                                                                                                | (0.1)                                                                                                                                                                                                                                                                                                                                                                                                                                                                                                                                                                                                                                                                                                                                                                                                    | 15.8                                                                                                                                                                                                                                                                                                                                                                                                                                                                                                                                                                                                                                                                                                                                                                                                                                                                                                                                                                                                                                                                                   |
| 7,319.2                                    | 27.5                                                                                                                                                                                                                          | 0.4                                                                                                                                                                                                                                                                                | (1.1)                                                                                                                                                                                                                                                                                                                                                                                                                                                                                                                                                                                                                                                                                                                                                                                                    | 13.1                                                                                                                                                                                                                                                                                                                                                                                                                                                                                                                                                                                                                                                                                                                                                                                                                                                                                                                                                                                                                                                                                   |
| 6,365.0                                    | (235.5)                                                                                                                                                                                                                       | (3.6)                                                                                                                                                                                                                                                                              | 10.5                                                                                                                                                                                                                                                                                                                                                                                                                                                                                                                                                                                                                                                                                                                                                                                                     | 15.5                                                                                                                                                                                                                                                                                                                                                                                                                                                                                                                                                                                                                                                                                                                                                                                                                                                                                                                                                                                                                                                                                   |
| 32,493.9                                   | 102.6                                                                                                                                                                                                                         | 0.3                                                                                                                                                                                                                                                                                | (2.1)                                                                                                                                                                                                                                                                                                                                                                                                                                                                                                                                                                                                                                                                                                                                                                                                    | 24.5                                                                                                                                                                                                                                                                                                                                                                                                                                                                                                                                                                                                                                                                                                                                                                                                                                                                                                                                                                                                                                                                                   |
| 19,015.7                                   | (398.1)                                                                                                                                                                                                                       | (2.1)                                                                                                                                                                                                                                                                              | 0.5                                                                                                                                                                                                                                                                                                                                                                                                                                                                                                                                                                                                                                                                                                                                                                                                      | (3.9)                                                                                                                                                                                                                                                                                                                                                                                                                                                                                                                                                                                                                                                                                                                                                                                                                                                                                                                                                                                                                                                                                  |
| 3,197.8                                    | (11.8)                                                                                                                                                                                                                        | (0.4)                                                                                                                                                                                                                                                                              | (0.1)                                                                                                                                                                                                                                                                                                                                                                                                                                                                                                                                                                                                                                                                                                                                                                                                    | 3.5                                                                                                                                                                                                                                                                                                                                                                                                                                                                                                                                                                                                                                                                                                                                                                                                                                                                                                                                                                                                                                                                                    |
| 66,795.1                                   | 205.2                                                                                                                                                                                                                         | 0.3                                                                                                                                                                                                                                                                                | 3.2                                                                                                                                                                                                                                                                                                                                                                                                                                                                                                                                                                                                                                                                                                                                                                                                      | 9.8                                                                                                                                                                                                                                                                                                                                                                                                                                                                                                                                                                                                                                                                                                                                                                                                                                                                                                                                                                                                                                                                                    |
|                                            |                                                                                                                                                                                                                               |                                                                                                                                                                                                                                                                                    |                                                                                                                                                                                                                                                                                                                                                                                                                                                                                                                                                                                                                                                                                                                                                                                                          |                                                                                                                                                                                                                                                                                                                                                                                                                                                                                                                                                                                                                                                                                                                                                                                                                                                                                                                                                                                                                                                                                        |
| 10,306.0                                   | 25.7                                                                                                                                                                                                                          | 0.3                                                                                                                                                                                                                                                                                | 2.3                                                                                                                                                                                                                                                                                                                                                                                                                                                                                                                                                                                                                                                                                                                                                                                                      | (3.5)                                                                                                                                                                                                                                                                                                                                                                                                                                                                                                                                                                                                                                                                                                                                                                                                                                                                                                                                                                                                                                                                                  |
| 11,768.7                                   | (11.6)                                                                                                                                                                                                                        | (0.1)                                                                                                                                                                                                                                                                              | 2.7                                                                                                                                                                                                                                                                                                                                                                                                                                                                                                                                                                                                                                                                                                                                                                                                      | 11.6                                                                                                                                                                                                                                                                                                                                                                                                                                                                                                                                                                                                                                                                                                                                                                                                                                                                                                                                                                                                                                                                                   |
| 9,697.6                                    | 16.5                                                                                                                                                                                                                          | 0.2                                                                                                                                                                                                                                                                                | 1.5                                                                                                                                                                                                                                                                                                                                                                                                                                                                                                                                                                                                                                                                                                                                                                                                      | (5.0)                                                                                                                                                                                                                                                                                                                                                                                                                                                                                                                                                                                                                                                                                                                                                                                                                                                                                                                                                                                                                                                                                  |
| 4,022.0                                    | 3.0                                                                                                                                                                                                                           | 0.1                                                                                                                                                                                                                                                                                | 6.1                                                                                                                                                                                                                                                                                                                                                                                                                                                                                                                                                                                                                                                                                                                                                                                                      | 20.6                                                                                                                                                                                                                                                                                                                                                                                                                                                                                                                                                                                                                                                                                                                                                                                                                                                                                                                                                                                                                                                                                   |
| 7,320.0                                    | 32.9                                                                                                                                                                                                                          | 0.5                                                                                                                                                                                                                                                                                | 4.1                                                                                                                                                                                                                                                                                                                                                                                                                                                                                                                                                                                                                                                                                                                                                                                                      | 0.4                                                                                                                                                                                                                                                                                                                                                                                                                                                                                                                                                                                                                                                                                                                                                                                                                                                                                                                                                                                                                                                                                    |
| 4,809.8                                    | 52.2                                                                                                                                                                                                                          | 1.1                                                                                                                                                                                                                                                                                | 0.9                                                                                                                                                                                                                                                                                                                                                                                                                                                                                                                                                                                                                                                                                                                                                                                                      | (1.3)                                                                                                                                                                                                                                                                                                                                                                                                                                                                                                                                                                                                                                                                                                                                                                                                                                                                                                                                                                                                                                                                                  |
| 1,985.9                                    | 5.5                                                                                                                                                                                                                           | 0.3                                                                                                                                                                                                                                                                                | 1.4                                                                                                                                                                                                                                                                                                                                                                                                                                                                                                                                                                                                                                                                                                                                                                                                      | 4.8                                                                                                                                                                                                                                                                                                                                                                                                                                                                                                                                                                                                                                                                                                                                                                                                                                                                                                                                                                                                                                                                                    |
| 711.5                                      | 2.4                                                                                                                                                                                                                           | 0.3                                                                                                                                                                                                                                                                                | 3.1                                                                                                                                                                                                                                                                                                                                                                                                                                                                                                                                                                                                                                                                                                                                                                                                      | 2.9                                                                                                                                                                                                                                                                                                                                                                                                                                                                                                                                                                                                                                                                                                                                                                                                                                                                                                                                                                                                                                                                                    |
| 5,836.0                                    | 26.5                                                                                                                                                                                                                          | 0.5                                                                                                                                                                                                                                                                                | 2.6                                                                                                                                                                                                                                                                                                                                                                                                                                                                                                                                                                                                                                                                                                                                                                                                      | 21.2                                                                                                                                                                                                                                                                                                                                                                                                                                                                                                                                                                                                                                                                                                                                                                                                                                                                                                                                                                                                                                                                                   |
|                                            |                                                                                                                                                                                                                               |                                                                                                                                                                                                                                                                                    |                                                                                                                                                                                                                                                                                                                                                                                                                                                                                                                                                                                                                                                                                                                                                                                                          |                                                                                                                                                                                                                                                                                                                                                                                                                                                                                                                                                                                                                                                                                                                                                                                                                                                                                                                                                                                                                                                                                        |
| 79.6                                       | 1.1                                                                                                                                                                                                                           | 1.4                                                                                                                                                                                                                                                                                | 6.3                                                                                                                                                                                                                                                                                                                                                                                                                                                                                                                                                                                                                                                                                                                                                                                                      | (3.0)                                                                                                                                                                                                                                                                                                                                                                                                                                                                                                                                                                                                                                                                                                                                                                                                                                                                                                                                                                                                                                                                                  |
| 75.8                                       | 1.6                                                                                                                                                                                                                           | 2.2                                                                                                                                                                                                                                                                                | 7.2                                                                                                                                                                                                                                                                                                                                                                                                                                                                                                                                                                                                                                                                                                                                                                                                      | (1.5)                                                                                                                                                                                                                                                                                                                                                                                                                                                                                                                                                                                                                                                                                                                                                                                                                                                                                                                                                                                                                                                                                  |
| 2.6                                        | 0.1                                                                                                                                                                                                                           | 4.7                                                                                                                                                                                                                                                                                | (6.0)                                                                                                                                                                                                                                                                                                                                                                                                                                                                                                                                                                                                                                                                                                                                                                                                    | (34.1)                                                                                                                                                                                                                                                                                                                                                                                                                                                                                                                                                                                                                                                                                                                                                                                                                                                                                                                                                                                                                                                                                 |
| 1,977.2                                    | 24.8                                                                                                                                                                                                                          | 1.3                                                                                                                                                                                                                                                                                | 2.9                                                                                                                                                                                                                                                                                                                                                                                                                                                                                                                                                                                                                                                                                                                                                                                                      | 7.5                                                                                                                                                                                                                                                                                                                                                                                                                                                                                                                                                                                                                                                                                                                                                                                                                                                                                                                                                                                                                                                                                    |
| 3.8                                        | (0.0)                                                                                                                                                                                                                         | (0.4)                                                                                                                                                                                                                                                                              | 2.0                                                                                                                                                                                                                                                                                                                                                                                                                                                                                                                                                                                                                                                                                                                                                                                                      | 1.3                                                                                                                                                                                                                                                                                                                                                                                                                                                                                                                                                                                                                                                                                                                                                                                                                                                                                                                                                                                                                                                                                    |
|                                            | 7,453.7<br>16,125.5<br>7,319.2<br>6,365.0<br>32,493.9<br>19,015.7<br>3,197.8<br>66,795.1<br>10,306.0<br>11,768.7<br>9,697.6<br>4,022.0<br>7,320.0<br>4,809.8<br>1,985.9<br>711.5<br>5,836.0<br>79.6<br>75.8<br>2.6<br>1,977.2 | 7,453.7 47.3 16,125.5 56.8 7,319.2 27.5 6,365.0 (235.5) 32,493.9 102.6 19,015.7 (398.1) 3,197.8 (11.8) 66,795.1 205.2  10,306.0 25.7 11,768.7 (11.6) 9,697.6 16.5 4,022.0 3.0 7,320.0 32.9 4,809.8 52.2 1,985.9 5.5 711.5 2.4 5,836.0 26.5  79.6 1.1 75.8 1.6 2.6 0.1 1,977.2 24.8 | 7,453.7       47.3       0.6         16,125.5       56.8       0.4         7,319.2       27.5       0.4         6,365.0       (235.5)       (3.6)         32,493.9       102.6       0.3         19,015.7       (398.1)       (2.1)         3,197.8       (11.8)       (0.4)         66,795.1       205.2       0.3         10,306.0       25.7       0.3         11,768.7       (11.6)       (0.1)         9,697.6       16.5       0.2         4,022.0       3.0       0.1         7,320.0       32.9       0.5         4,809.8       52.2       1.1         1,985.9       5.5       0.3         711.5       2.4       0.3         5,836.0       26.5       0.5         79.6       1.1       1.4         75.8       1.6       2.2         2.6       0.1       4.7         1,977.2       24.8       1.3 | 7,453.7         47.3         0.6         (1.0)           16,125.5         56.8         0.4         (0.1)           7,319.2         27.5         0.4         (1.1)           6,365.0         (235.5)         (3.6)         10.5           32,493.9         102.6         0.3         (2.1)           19,015.7         (398.1)         (2.1)         0.5           3,197.8         (11.8)         (0.4)         (0.1)           66,795.1         205.2         0.3         3.2           10,306.0         25.7         0.3         2.3           11,768.7         (11.6)         (0.1)         2.7           9,697.6         16.5         0.2         1.5           4,022.0         3.0         0.1         6.1           7,320.0         32.9         0.5         4.1           4,809.8         52.2         1.1         0.9           1,985.9         5.5         0.3         1.4           711.5         2.4         0.3         3.1           5,836.0         26.5         0.5         2.6           79.6         1.1         1.4         6.3           75.8         1.6         2.2 |