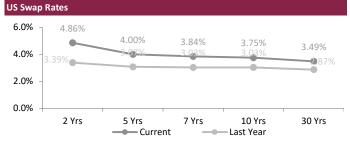

| 17.8522  | ZAR/QAR    | 0.2039 |
| USD/BRL                 | 4.8105   | BRL/QAR    | 0.7567 |
| Source: Refinitiv Eikon |          |            |        |

# **INTERBANK OFFERING & US SWAP RATES**

| Duration | Overnight | 1 Week | 1 Month | 3 Month | 1 Year |
|----------|-----------|--------|---------|---------|--------|
| LIBOR    | 5.06      | 0.08   | 5.36    | 5.58    | 6.04   |
| EURIBOR  | (0.65)    | 3.38   | 3.46    | 3.69    | 4.15   |
| QAIBOR   | 5.60      | 5.65   | 5.75    | 6.00    | 6.13   |
| SAIBOR   | 5.52      | 5.45   | 5.61    | 5.94    | 5.93   |
| EIBOR    | 4.97      | 5.13   | 5.27    | 5.38    | 5.54   |
| BMIBOR   | 5.82      | 6.06   | 6.76    | 6.63    | 6.78   |
| KIBOR    | 2.31      | 3.56   | 3.94    | 4.19    | 4.63   |

Source: Refinitiv Eikon



Source: Refinitiv Eikon

### **FX Commentary**

The USD rose from a 15-month low against a basket of currencies on Tuesday after core retail sales saw strong gains in June, as investors wait for the Federal Reserve's interest rate decision next week. The US Dollar index was up 0.1% at 99.96.

The EUR/USD traded down 0.1% at 1.1226. The GBP/USD went down 0.3% at 1.3034 Both the ECB and the BoE are widely expected to raise their respective benchmark interest rates again when they next meet. The USD/JPY traded up 0.1% at 138.81 ahead of the BoJ policy meeting next week. The USD/CNY traded up 0.1% at 7.1786. The USD/CAD went down 0.2% at 1.3167. The risk-sensitive AUD/USD traded down 0.01% at 0.6814 and the NZD/USD traded down 0.8% at 0.6272.

### **SOVEREIGN YIELD CURVES & CDS SPREAD**



S