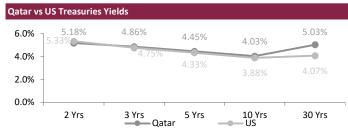

n



Source: Refinitiv Eikon

### **FX Commentary**

The USD rose from a 15-month low against a basket of currencies on Tuesday after core retail sales saw strong gains in June, as investors wait for the Federal Reserve's interest rate decision next week. The US Dollar index was up 0.1% at 99.96.

The EUR/USD traded down 0.1% at 1.1226. The GBP/USD went down 0.3% at 1.3034 Both the ECB and the BoE are widely expected to raise their respective benchmark interest rates again when they next meet. The USD/JPY traded up 0.1% at 138.81 ahead of the BoJ policy meeting next week. The USD/CNY traded up 0.1% at 7.1786. The USD/CAD went down 0.2% at 1.3167. The risk-sensitive AUD/USD traded down 0.01% at 0.6814 and the NZD/USD traded down 0.8% at 0.6272.

### **SOVEREIGN YIELD CURVES & CDS SPREAD**



Source: Refinitiv Eikon, Investing.com

| 5 Years CDS | Spread   | 6M Change |
|-------------|----------|-----------|
| US          | 29.7     | (2.8)     |
| UK          | 28.8     | 6.1       |
| Germany     | 14.5     | (4.5)     |
| France      | 25.0     | 2.5       |
| Italy       | 89.6     | (12.9)    |
| Greece      | 72.4     | (36.7)    |
| Russia      | 13,775.2 | 0.0       |
| Japan       | 16.8     | (9.5)     |

| 5 Years CDS  | Spread 60 | vi Change |
|--------------|-----------|-----------|
| Turkey       | 440.7     | (116.4)   |
| Brazil       | 176.2     | (66.6)    |
| Egypt        | 1,248.4   | 517.0     |
| Abu Dhabi    | 37.0      | (6.7)     |
| Bahrain      | 239.9     | 6.2       |
| Dubai        | 74.2      | (3.0)     |
| Qatar        | 37.3      | (9.9)